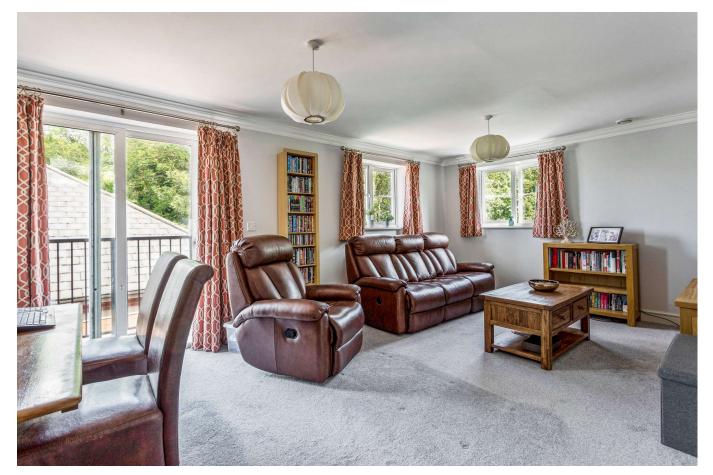

## FLAT 18 VICEROY CORNER

A particularly spacious and well-presented, two double bedroom penthouse apartment situated in this modern building, offering light and airy well-proportioned accommodation and allocated undercroft parking, all within a short walk of the Montpellier district, Cheltenham town centre, the railway station and Waitrose supermarket.

- Penthouse apartment
- Well-presented throughout
- Communal entrance with secure entry phone
- Hall with generous storage
- Kitchen/dining room with integral appliances
- Dual aspect sitting room with French doors to a balcony
- Master bedroom with ensuite shower room and large walk-in wardrobe
- Second double bedroom with French doors to a balcony
- Modern bathroom
- Undercroft parking and visitors parking

Constructed by reputable national house builders Belmont Homes, this modern and well-presented penthouse apartment provides well-proportioned accommodation which is immaculately presented and briefly comprises a spacious entrance hall, a kitchen/dining room with integral appliances, a dual aspect sitting room with patio doors to a balcony, a master bedroom with ensuite shower room and large walk-in wardrobe, a further double bedroom with balcony and a separate bathroom. Further benefits include an undercroft parking space and visitors parking.