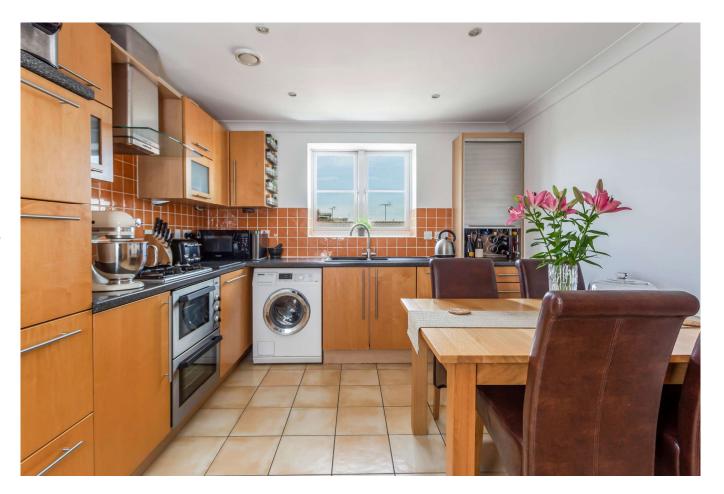

- Penthouse apartment
- Well-presented throughout
- Communal entrance with secure entry phone
- Hall with generous storage
- Kitchen/dining room with integral appliances
- Dual aspect sitting room with French doors to a balcony
- Master bedroom with ensuite shower room and large walk-in wardrobe
- Second double bedroom with French doors to a balcony
- Modern bathroom
- Undercroft parking and visitors parking

Constructed by reputable national house builders Belmont Homes, this modern and well-presented penthouse apartment provides well-proportioned accommodation which is immaculately presented and briefly comprises a spacious entrance hall, a kitchen/dining room with integral appliances, a dual aspect sitting room with patio doors to a balcony, a master bedroom with ensuite shower room and large walk-in wardrobe, a further double bedroom with balcony and a separate bathroom. Further benefits include an undercroft parking space and visitors parking.