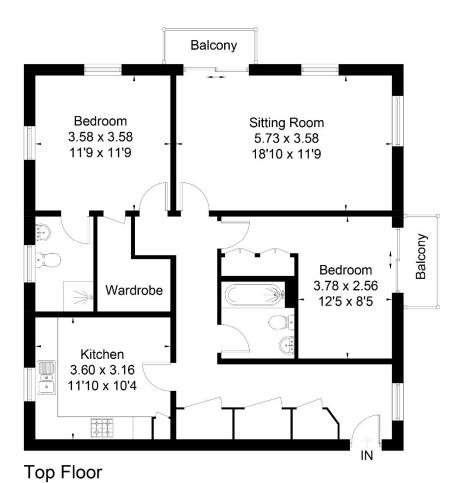

- Penthouse apartment
- Well-presented throughout
- Communal entrance with secure entry phone
- Hall with generous storage
- Kitchen/dining room with integral appliances
- Dual aspect sitting room with French doors to a balcony
- Master bedroom with ensuite shower room and large walk-in wardrobe
- Second double bedroom with French doors to a balcony
- Modern bathroom
- Undercroft parking and visitors parking

Constructed by reputable national house builders Belmont Homes, this modern and well-presented penthouse apartment provides well-proportioned accommodation which is immaculately presented and briefly comprises a spacious entrance hall, a kitchen/dining room with integral appliances, a dual aspect sitting room with patio doors to a balcony, a master bedroom with ensuite shower room and large walk-in wardrobe, a further double bedroom with balcony and a separate bathroom. Further benefits include an undercroft parking space and visitors parking.